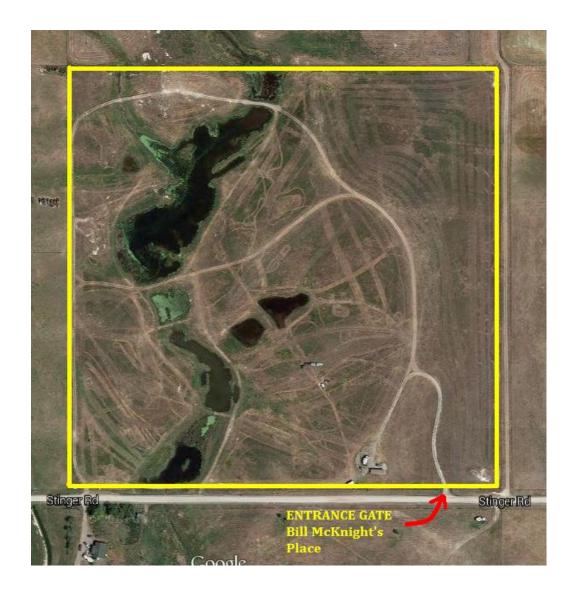

## **Directions from Host Hotel:**

Turn right on Hwy 93 when leaving hotel parking lot, go 0.3 miles.

Turn left onto Main Street, go 0.4 miles.
Turn right on 7<sup>th</sup> Ave W., go 9.1 miles. (7<sup>th</sup> Ave W. becomes Kerr Dam Road which becomes Back Road)
Turn left on Stinger Road (gravel), go 0.4 mile.
Gate is on your left.

### Gate GPS:

N 47.573287 °

W 114.188716 °