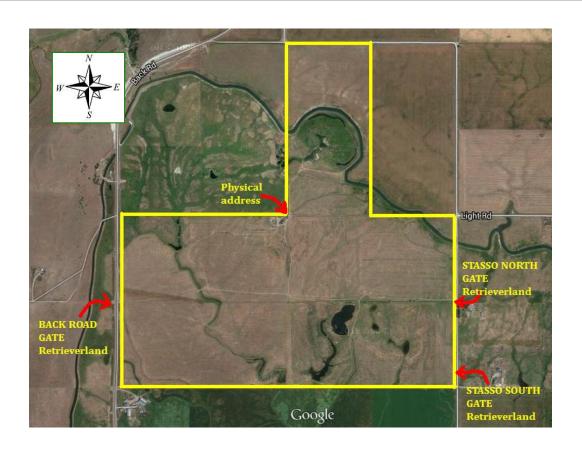

## **Directions from Host Hotel:**

Turn right on Hwy 93 when leaving hotel parking lot, go 0.3 miles.

Turn left onto Main Street, go 0.4 miles.

Turn right on 7<sup>th</sup> Ave W., go 6.3 miles. (7<sup>th</sup> Ave W. becomes Kerr Dam Road which becomes Back Road)

Back Road gate is on your left.

For Stasso gates, continue 0.7 mile south to Pablo West (gravel), turn left, go 1 mile. Turn left on Stasso (gravel), go approx 0.6 mile and watch for the Stasso gates on your left.

## Gate GPS: Back Road gate:

N 47.61310 ° W 114.19862 °

## **Gate GPS:** Stasso North gate:

N 47.61323 ° W 114.17760 °

## **Gate GPS:** Stasso South gate:

N 47.60951 ° W 114.17756 °

## **Special requests:**

If you come in physical address please drive very slowly on Paulson Lane as the neighbor has loose dogs and livestock.