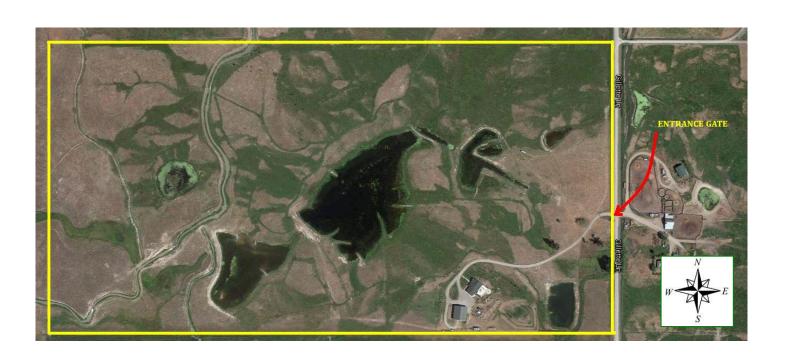

# Test Site 6 Howard/Averett Property

## **Property:**

Howard/Averett Property Breck & Cindy Howard; Tim Averett

### Street address:

Red Horn Road between Hillside and Foothill St. Ignatius, MT 59865

## **Directions from Host Hotel:**

Turn left on Hwy 93 when leaving the hotel parking lot, go 23.4 miles.

Turn left on Red Horn (blacktop) (44 Bar Outwest Grill at corner), go 2 miles to intersection of Hillside and Red Horn. (The property at this corner has a smiley face on barn and is surrounded by unique yard ornaments.) From this intersection:

- (A) to reach the NW and NE gates continue east on Red Horn (gravel) 0.1 mile to NW gate and 0.4 mile to NE gate, both of which will be on your right
- (B) To reach the E and SE gates continue east on Red Horn (gravel) for 1 mile from the Hillside intersection to Foothill. Turn right on Foothill (gravel), go 0.2 mile to the E gate and 0.5 mile to the SE gate, both will be on your right.
- (C) To reach the old and new West gates from the intersection of Red Horn and Hillside, turn right (south) on Hillside (gravel) ad go 0.2 mile to the new West gate and 0.5 mile to the old West gate, both of which will be on your left.