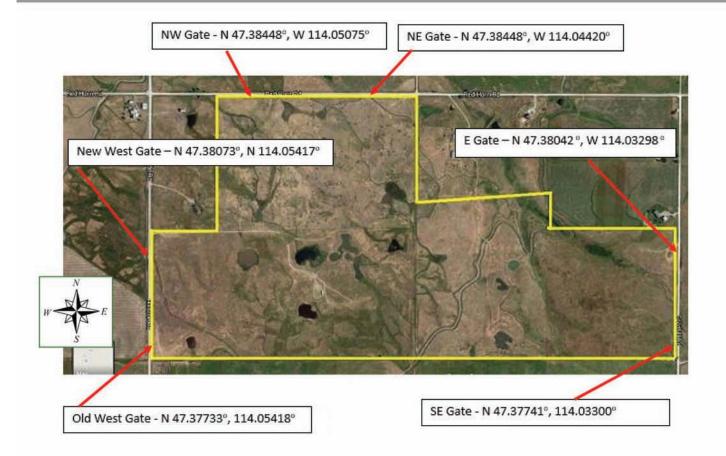

# Test Site 6 Howard/Averett Property

## **Property:**

Howard/Averett Property Breck & Cindy Howard; Tim Averett

### Street address:

Red Horn Road between Hillside and Foothill St. Ignatius, MT 59865

### **Gate GPS:**

See map below

## **Directions from Host Hotel:**

Turn left on Hwy 93 when leaving the hotel parking lot, go 23.4 miles.

Turn left on Red Horn (blacktop) (44 Bar Outwest Grill at corner), go 2 miles to intersection of Hillside and Red Horn. (The property at this corner has a smiley face on barn and is surrounded by unique yard ornaments.) From this intersection:

- (A) to reach the NW and NE gates continue east on Red Horn (gravel) 0.1 mile to NW gate and 0.4 mile to NE gate, both of which will be on your right
- (B) To reach the E and SE gates continue east on Red Horn (gravel) for 1 mile from the Hillside intersection to Foothill. Turn right on Foothill (gravel), go 0.2 mile to the E gate and 0.5 mile to the SE gate, both will be on your right.
- (C) To reach the old and new West gates from the intersection of Red Horn and Hillside, turn right (south) on Hillside (gravel) ad go 0.2 mile to the new West gate and 0.5 mile to the old West gate, both of which will be on your left.