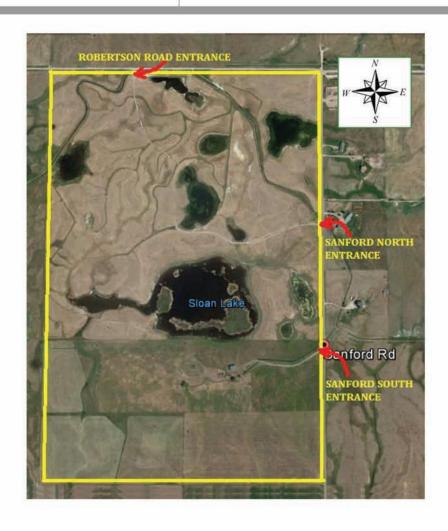

## North property:

UK Cattle Ranch LLC Richard Underwood Andrew Luedtke 46287 Sanford Road Ronan, MT 59864

## South property:

Freedom Fields Luann Pleasant 46513 Sanford Road Ronan, MT 59864

Gate GPS: Sanford North gate:

N 47.5400 °

W 114.17734 °

Gate GPS: Sanford South gate:

N 47.53670 °

W 114.17736 °

Gate GPS: Robertson gate:

N 47.54419 °

W 114.18468 °

Turn left on Robertson Road (gravel), go 0.6 mile. Robertson gate is on your right.

For Sanford gates, continue east to Sanford (blacktop), turn right, go 0.3 mile. Sanford North gate is on your right.

For Sanford South gate, continue 0.2 miles further. Sanford South gate is on your right.