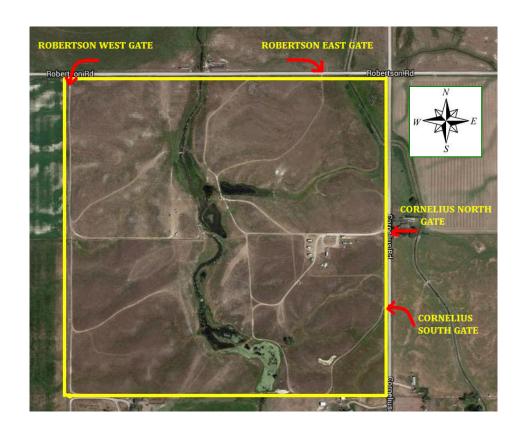

## Test Site 3 Valhalla

| Property:                                                                               | Street address:                        | <b>Directions from Host Hotel:</b>                                                                                           |
|-----------------------------------------------------------------------------------------|----------------------------------------|------------------------------------------------------------------------------------------------------------------------------|
| Valhalla<br>Eric Fangsrud                                                               | 46359 Cornelius Rd.<br>Ronan, MT 59864 | Turn right on Hwy 93 when leaving hotel parking lot, go 0.3 miles.                                                           |
|                                                                                         |                                        | Turn left onto Main Street, go 0.4 miles.                                                                                    |
| Gate GPS: Cornelius North (entrance to trial headquarters)  N 47.54076 °  W 114.22020 ° |                                        | Turn right on 7 <sup>th</sup> Ave W., go 11.1 miles. (7 <sup>th</sup> Ave W. becomes Kerr Dam Road which becomes Back Road). |
|                                                                                         |                                        | Turn right on Robertson Road (gravel), go 1.0 miles to intersection with Cornelius.                                          |
| Gate GPS: Cornelius South:  N 47.53902 °  W 114.22020 °                                 |                                        | Turn left at this intersection for the Cornelius gates. Gates are on your right.                                             |
|                                                                                         |                                        | For Robertson gates continue straight on Robertson. Robertson gates are on your left.                                        |
| Gate GPS: Robertson East:                                                               |                                        | Gate GPS: Robertson West:                                                                                                    |
| N 47.54422 °                                                                            |                                        | N 47.54418 °                                                                                                                 |
| W 114.22237 °                                                                           |                                        | W 114.23080 °                                                                                                                |